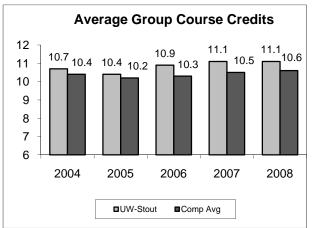

004. In 2004, 34% (45% in 2001) indicated that teaching load was satisfactory or very satisfactory, whereas, 37% did in 2007. Stout's score is lower than both the Public 4-year Colleges (47%) and all 4-year Institutions (58%). Teaching load was also listed by 80% (76% in 2004) of those responding as a source of stress; an increase of 4 percentage points from 2004.
- 4. UW-Stout remains below the comprehensive average by over 7% in both Student to Staff Ratio and SCH/FTE.





Source: IAIS, Cost per Credit, Total Instructional Budget

Source: IAIS, Cost per Credit, Total Instructional Budget

5. Weekly Group Contact Hours increased to 16.4 but Average Group Course Credits remained unchanged. Average Group Course Credits for Stout is at 11.1 compared to the comprehensive average of 10.6.





Source: IAIS, Faculty Contact Hours Source: IAIS, Curricular Analysis

|                                                                                      |                          | 2008-09 Ov              | erload Paymen            | t Report |           |            |               |                      |
|--------------------------------------------------------------------------------------|--------------------------|-------------------------|--------------------------|----------|-----------|------------|---------------|----------------------|
| \$ Paid to<br>Division/School                                                        | Overloads                | Continuing<br>Education | Payment to<br>Individual | WinTerM  | Totals    | % of Total | Head<br>Count | Average<br>Add'l P