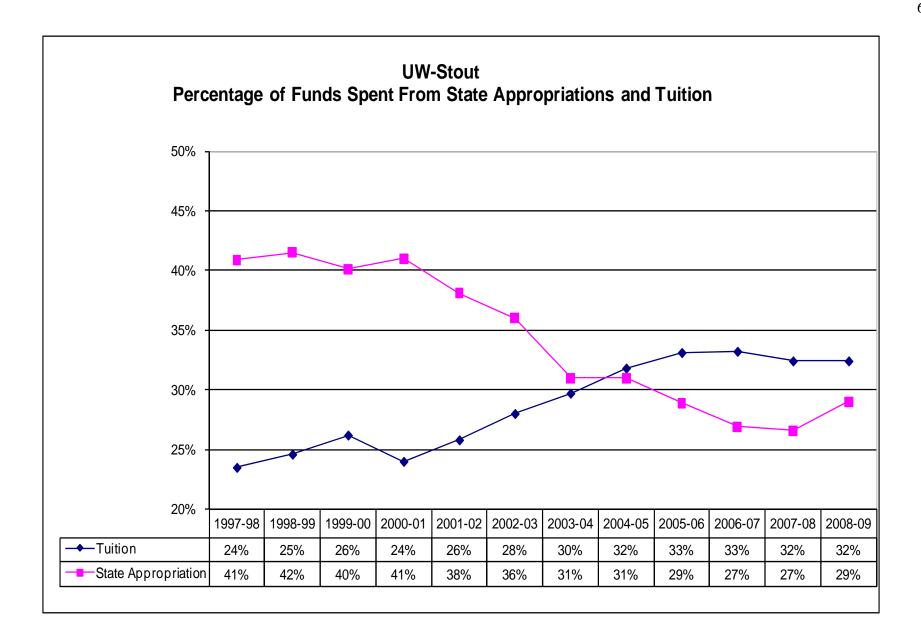

- State tax dollars and tuition continue to be the primary source of funds for the university. Tuition, however, went from 20.1% of the total in 1987-88 to 32.4% in 2008-09. Program Revenue has decreased slightly from 22.4% in 1987-88 to 22.1%. Program Revenue Federal decreased by 4.6 percentage points since 1987-88.
- Summary of Expenditures by accounting classification indicates a decrease of 2.2 percentage points in the proportion of funds for salaries and fringe benefits combined. Stout continues to exceed the System average of 54.9% by 7.0 percentage points at 61.9%.
- Services and Supplies increased as a percentage of total expenditures to 31.4%, which is 5.9 percentage points higher than the comprehensive average. Capital expenditures are down by over \$330,000 from 2007-08 and above the comprehensive average of 1.6%. Together, they comprise 33.2% of total expenditures, an increase of almost 1 percentage point since last year.
- The summary of expenditures by activity shows that 64% of UW-Stout's total expenditures were for direct student support (instruction, academic support, financial aid, and student services).
- In 1998-99 Stout was the highest of all the comprehensive institutions in Institutional Support at 8.8% of total expenditures. In 2005-06 Stout was the second highest at 6.9% but in 07-08 is now the seventh highest at 7.0% compared to the UW System average of 6.6%.