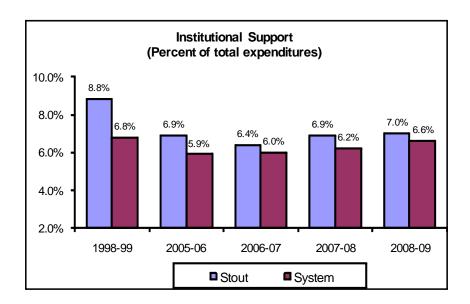

- State tax dollars and tuition continue to be the primary source of funds for the university. Tuition, however, went from 20.1% of the total in 1987-88 to 32.4% in 2008-09. Program Revenue has decreased slightly from 22.4% in 1987-88 to 22.1%. Program Revenue Federal decreased by 4.6 percentage points since 1987-88.
- Summary of Expenditures by accounting classification indicates a decrease of 2.2 percentage points in the proportion of funds for salaries and fringe benefits combined. Stout continues to exceed the System average of 54.9% by 7.0 percentage points at 61.9%.
- Services and Supplies increased as a percentage of total expenditures to 31.4%, which is 5.9 percentage points higher than the comprehensive average. Capital expenditures are down by over \$330,000 from 2007-08 and above the comprehensive average of 1.6%. Together, they comprise 33.2% of total expenditures, an increase of almost 1 percentage point since last year.
- The summary of expenditures by activity shows that 64% of UW-Stout's total expenditures were for direct student support (instruction, academic support, financial aid, and student services).
- In 1998-99 Stout was the highest of all the comprehensive institutions in Institutional Support at 8.8% of total expenditures. In 2005-06 Stout was the second highest at 6.9% but in 07-08 is now the seventh highest at 7.0% compared to the UW System average of 6.6%.