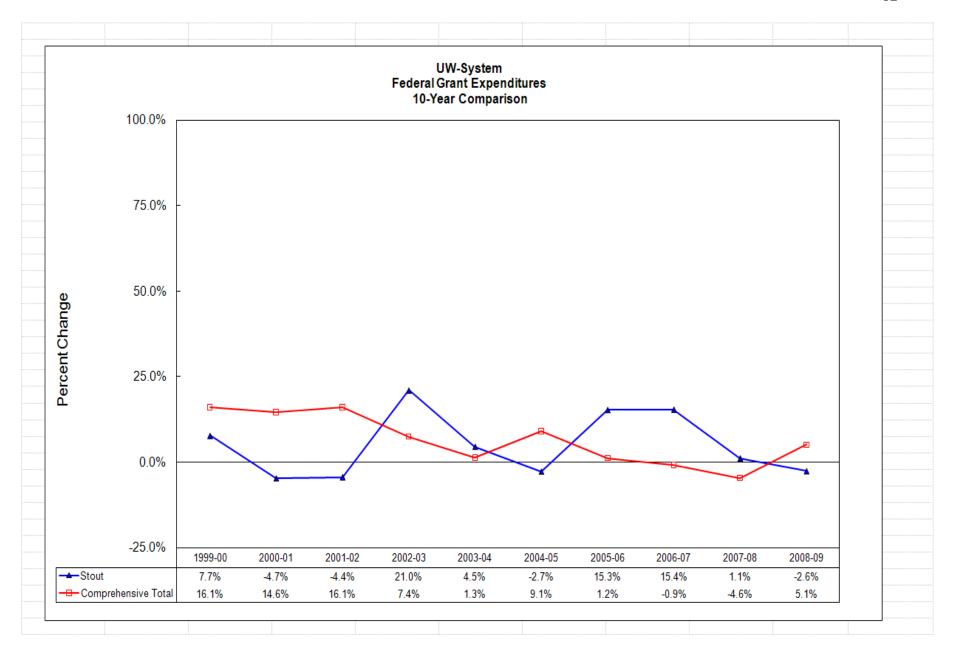

- State tax dollars and tuition continue to be the primary source of funds for the university. Tuition, however, went from 20.1% of the total in 1987-88 to 32.4% in 2008-09. Program Revenue has decreased slightly from 22.4% in 1987-88 to 22.1%. Program Revenue Federal decreased by 4.6 percentage points since 1987-88.
- Summary of Expenditures by accounting classification indicates a decrease of 2.2 percentage points in the proportion of funds for salaries and fringe benefits combined. Stout continues to exceed the System average of 54.9% by 7.0 percentage points at 61.9%.
- Services and Supplies increased as a percentage of total expenditures to 31.4%, which is 5.9 percentage points higher than the comprehensive average. Capital expenditures are down by over \$330,000 from 2007-08 and above the comprehensive average of 1.6%. Together, they comprise 33.2% of total expenditures, an increase of almost 1 percentage point since last year.
- The summary of expenditures by activity shows that 64% of UW-Stout's total expenditures were for direct student support (instruction, academic support, financial aid, and student services).
- In 1998-99 Stout was the highest of all the comprehensive institutions in Institutional Support at 8.8% of total expenditures. In 2005-06 Stout was the second highest at 6.9% but in 07-08 is now the seventh highest at 7.0% compared to the UW System average of 6.6%.