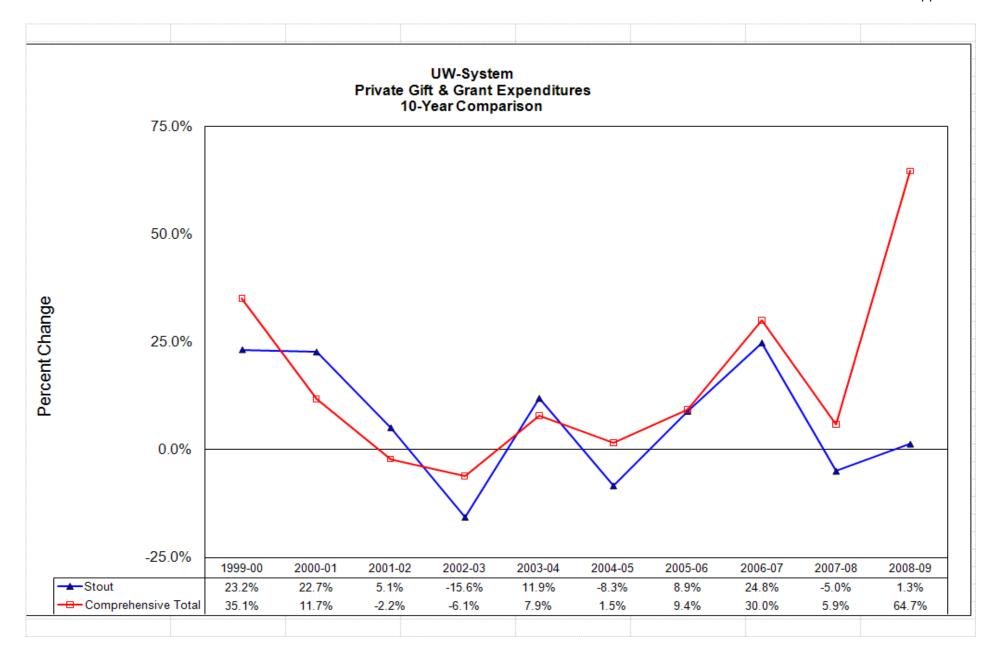

- State tax dollars and tuition continue to be the primary source of funds for the university. Tuition, however, went from 20.1% of the total in 1987-88 to 32.4% in 2008-09. Program Revenue has decreased slightly from 22.4% in 1987-88 to 22.1%. Program Revenue Federal decreased by 4.6 percentage points since 1987-88.
- Summary of Expenditures by accounting classification indicates a decrease of 2.2 percentage points in the proportion of funds for salaries and fringe benefits combined. Stout continues to exceed the System average of 54.9% by 7.0 percentage points at 61.9%.
- Services and Supplies increased as a percentage of total expenditures to 31.4%, which is 5.9 percentage points higher than the comprehensive average. Capital expenditures are down by over \$330,000 from 2007-08 and above the comprehensive average of 1.6%. Together, they comprise 33.2% of total expenditures, an increase of almost 1 percentage point since last year.
- The summary of expenditures by activity shows that 64% of UW-Stout's total expenditures were for direct student support (instruction, academic support, financial aid, and student services).
- In 1998-99 Stout was the highest of all the comprehensive institutions in Institutional Support at 8.8% of total expenditures. In 2005-06 Stout was the second highest at 6.9% but in 07-08 is now the seventh highest at 7.0% compared to the UW System average of 6.6%.