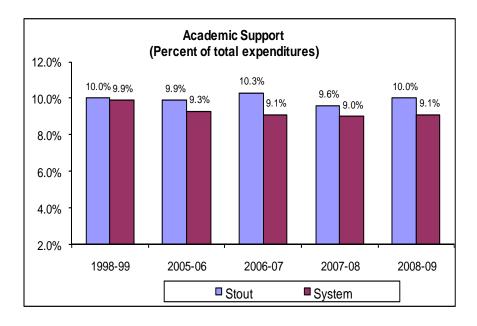

• UW-Stout has the fourth highest percentage of Academic Support at 10.0% of total campus expenditures up from 9.6% in 07-08. The comprehensive average is 9.1%.

• Out of state travel comprised 1.32 of the total services and supplies expenditures for 2008-09. This is down from the five-year high of 1.7% in 2006-07. Out of state travel for fund 102 makes up 38% of the university total with fund 144 the next highest at 15%.