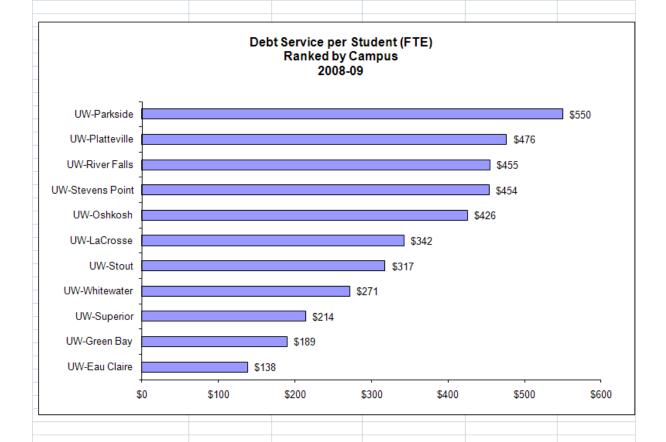

#### **ALL FUND SUMMARY (pages 5 – 17)**

General Program Operations, Program Revenue and Program Revenue Federal are the three major categories of funding support for UW-Stout. Definitions of these terms and of the specific appropriations can be found in the Glossary. UW-Stout's 2008-09 final year-end budget totaled just over \$159.7 million.

- State tax dollars and tuition continue to be the primary source of funds for the university. Tuition, however, went from 20.1% of the total in 1987-88 to 32.4% in 2008-09. Program Revenue has decreased slightly from 22.4% in 1987-88 to 22.1%. Program Revenue Federal decreased by 4.6 percentage points since 1987-88.
- Summary of Expenditures by accounting classification indicates a decrease of 2.2 percentage points in the proportion of funds for salaries and fringe benefits combined. Stout continues to exceed the System average of 54.9% by 7.0 percentage points at 61.9%.
- Services and Supplies increased as a percentage of total expenditures to 31.4%, which is 5.9 percentage points higher than the comprehensive average. Capital expenditures are down by over \$330,000 from 2007-08 and above the comprehensive average of 1.6%. Together, they comprise 33.2% of total expenditures, an increase of almost 1 percentage point since last year.
- The summary of expenditures by activity shows that 64% of UW-Stout's total expenditures were for direct student support (instruction, academic support, financial aid, and student services).
- In 1998-99 Stout was the highest of all the comprehensive institutions in Institutional Support at 8.8% of total expenditures. In 2005-06 Stout was the second highest at 6.9% but in 07-08 is now the seventh highest at 7.0% compared to the UW System average of 6.6%.