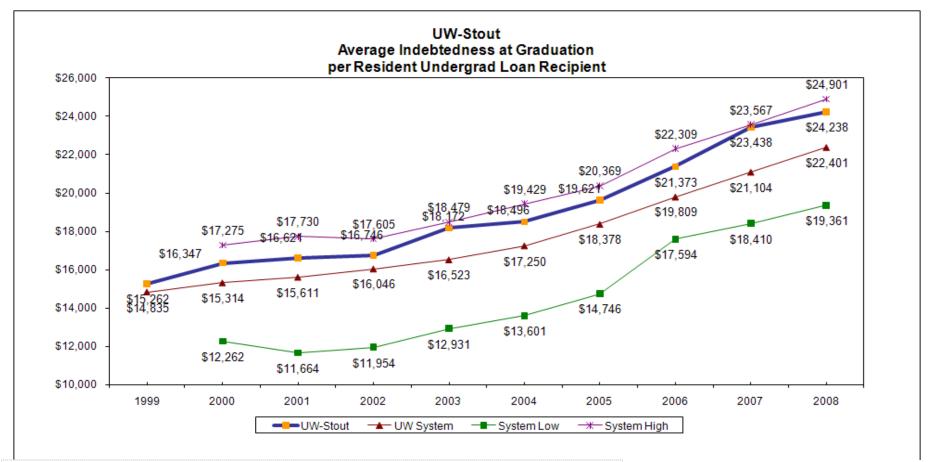

| 3,716        | 4,5             |
| WI GI Bill Waivers                                    | 246                           | 1,060,081    | 4,3             |
| VVI OI DIII VVaiveis                                  | 240                           | 1,000,001    | 4,5             |
| Total Aid                                             |                               | \$62,455,454 |                 |
| Financial Aid \$ per Recipient                        | \$9,313                       |              |                 |
| Actual number of students receiving aid               | 6,706                         |              |                 |
| Number of recipients indicates the number of students | receiving aid in each program | n.           |                 |



Notes: Of the 2007-08 Stout Graduates, 76% (75% in 06-07) graduated with debt.

Includes all UW System campuses

Loan data do not include private non-Federally guaranteed borrowing activity

Source: UW-System Informational Memorandum Student Financial Aid: 2007-08

Cumulative Student Loan Debt for 2007-08 UW System Resident Undergraduates Completing a Bachelor's Degree by Institution

|                  | Loan Recipients | % Grads with<br>Loan Debt | Average Debt |
|------------------|-----------------|---------------------------|--------------|
| UW-Madison       | 2,478           | 58%                       | \$23,006     |
| UW-Milwaukee     | 2,473           | 70%                       | \$24,901     |
| UW-Eau Claire    | 1,000           | 71%                       | \$19,682     |