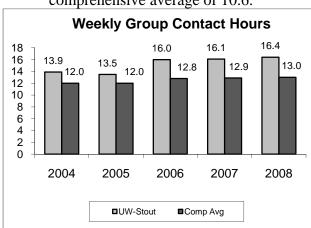

2004. In 2004, 34% (45% in 2001) indicated that teaching load was satisfactory or very satisfactory, whereas, 37% did in 2007. Stout's score is lower than both the Public 4-year Colleges (47%) and all 4-year Institutions (58%). Teaching load was also listed by 80% (76% in 2004) of those responding as a source of stress; an increase of 4 percentage points from 2004.
- 4. UW-Stout remains below the comprehensive average by over 7% in both Student to Staff Ratio and SCH/FTE.





Source: IAIS, Cost per Credit, Total Instructional Budget

Source: IAIS, Cost per Credit, Total Instructional Budget

5. Weekly Group Contact Hours increased to 16.4 but Average Group Course Credits remained unchanged. Average Group Course Credits for Stout is at 11.1 compared to the comprehensive average of 10.6.





Source: IAIS, Faculty Contact Hours Source: IAIS, Curricular Analysis

|                                                                                      |                          | 2008-09 Ov              | erload Paymen            | t Report |           |            |               |                      |
|--------------------------------------------------------------------------------------|--------------------------|-------------------------|--------------------------|----------|-----------|------------|---------------|----------------------|
| \$ Paid to<br>Division/School                                                        | Overloads                | Continuing<br>Education | Payment to<br>Individual | WinTerM  | Totals    | % of Total | Head<br>Count | Average<br>Add'l