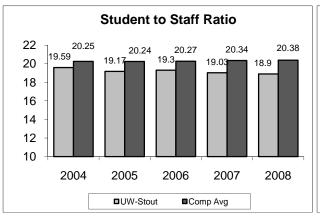

was an increase of 4% or \$33,326. Overloads for 2008-09 came to a total of \$1,110,426, which is the 2<sup>nd</sup> highest total over the past seven years.
- 3. The 2007 UCLA HERI Faculty Survey question on teaching load show that satisfaction has increased slightly for full-time undergraduate Stout faculty/staff from 2004. In 2004, 34% (45% in 2001) indicated that teaching load was satisfactory or very satisfactory, whereas, 37% did in 2007. Stout's score is lower than both the Public 4-year Colleges (47%) and all 4-year Institutions (58%). Teaching load was also listed by 80% (76% in 2004) of those responding as a source of stress; an increase of 4 percentage points from 2004.
- 4. UW-Stout remains below the comprehensive average by over 7% in both Student to Staff Ratio and SCH/FTE.





Source: IAIS, Cost per Credit, Total Instructional Budget

Source: IAIS, Cost per Credit, Total Instructional Budget

5. Weekly Group Contact Hours increased to 16.4 but Average Group Course Credits remained unchanged. Average Group Course Credits for Stout is at 11.1 compared to the comprehensive average of 10.6.





Source: IAIS, Faculty Contact Hours Source: IAIS, Curricular Analysis

|                                                                                      |                          | 2008-09 Ov              | erload Paymen            | t Report |           |            |               |                      |
|--------------------------------------------------------------------------------------|--------------------------|-------------------------|-------------------