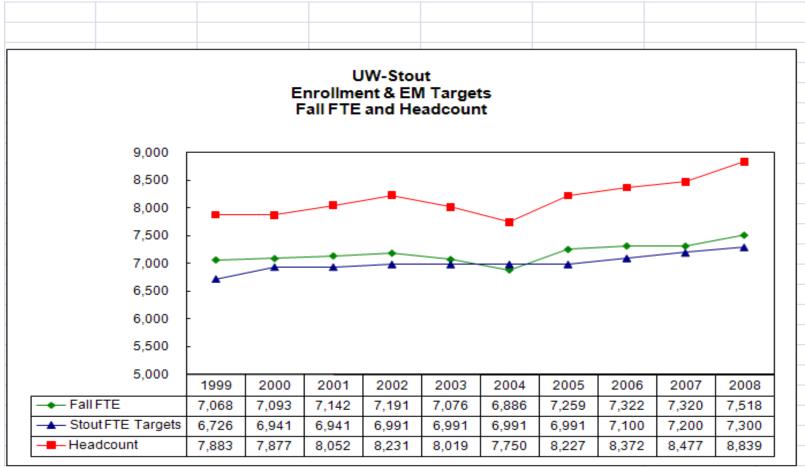

161    | 1,488        | 15,985    | 0.9%       |
| utreach Services                                  | 669,137       | 667,563      | 215          | 1,358     | 0.2%       |
| rollment Services                                 | 1,693,925     | 1,679,623    | 976          | 13,326    | 0.8%       |
| Total Academic & Student Affai                    | rs 35,942,265 | 35,456,590   | 149,300      | 336,375   | 0.9%       |
| Iministrative & Student Life Services             | 8,252,828     | 8,190,042    | 73,023       | (10,238)  | -0.1%      |
| iversity-Wide                                     | 3,690,829     | 1,995,986    | 0            | 1,694,843 | 45.9%      |
| Total                                             | 54,267,545    | 51,815,888   | 378,904      | 2,072,753 | 3.82%      |



Note: UW System adopted a new enrollment counting metric in fall 2006 that includes all students

less study away students. The old "official" enrollment metric included only state supported enrollments.

Prior year enrollments were re-stated.

Source: UW System Student Statistics

| er vs. Target |