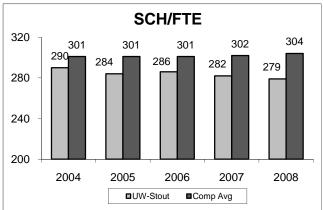

s an increase of 4% or \$33,326. Overloads for 2008-09 came to a total of \$1,110,426, which is the 2<sup>nd</sup> highest total over the past seven years.
- 3. The 2007 UCLA HERI Faculty Survey question on teaching load show that satisfaction has increased slightly for full-time undergraduate Stout faculty/staff from 2004. In 2004, 34% (45% in 2001) indicated that teaching load was satisfactory or very satisfactory, whereas, 37% did in 2007. Stout's score is lower than both the Public 4-year Colleges (47%) and all 4-year Institutions (58%). Teaching load was also listed by 80% (76% in 2004) of those responding as a source of stress; an increase of 4 percentage points from 2004.
- 4. UW-Stout remains below the comprehensive average by over 7% in both Student to Staff Ratio and SCH/FTE.





Source: IAIS, Cost per Credit, Total Instructional Budget

Source: IAIS, Cost per Credit, Total Instructional Budget

5. Weekly Group Contact Hours increased to 16.4 but Average Group Course Credits remained unchanged. Average Group Course Credits for Stout is at 11.1 compared to the comprehensive average of 10.6.





Source: IAIS, Faculty Contact Hours Source: IAIS, Curricular Analysis

|                                                                                      |                          | 2008-09 Ov              | erload Paymen            | t Report |           |            |               |                      |
|--------------------------------------------------------------------------------------|--------------------------|-------------------------|---------------------