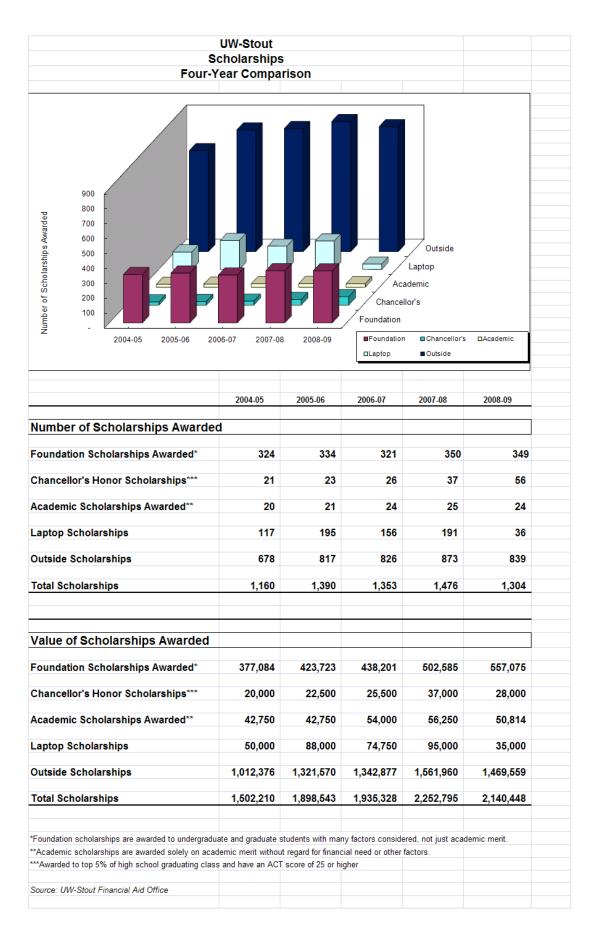

This report to the campus provides information concerning the second year of the 2007-2009 UW System biennial budget and its impact on UW-Stout. Highlights for 2008-09 include:

- State tax dollars and student tuition fund 61% of total university expenditures.
- Direct student support accounted for 64% of Stout's total expenditures, including instruction, academic support, financial aid and student services.
- An approved 2% pay raise for unclassified and non-represented classified staff was taken back in 2009.
- UW-Stout generated \$45 million in tuition revenue for the fiscal year.
- Phase I was completed on the Jarvis Hall Science Wing Renovation and Addition project
- 1,304 total scholarships (including outside sources) were awarded for a total of \$2,140,448.
- Stout students received \$62.4 million in student financial aid.