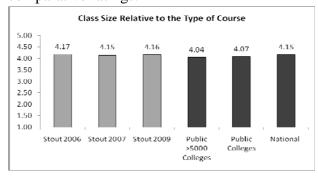

2. Student satisfaction with *class size relative* to the type of course has consistently been the highest rated among all college environment questions, and exceeds comparative ratings.

3. Student satisfaction with *availability of courses* at the times students want to take them has consistently been the lowest rated among all college environment questions, and is below the comparison groups.