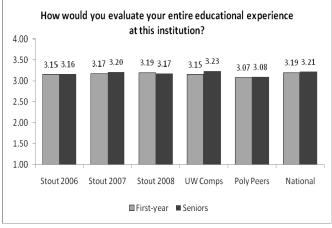

## STUDENT AND ALUMNI SATISFACTION FACTS AND FIGURES 2009 MAJOR FINDINGS

1. Student satisfaction with parking facilities and services has consistently been the lowest rated among all student services, however, ratings increased in 2008-09.



2. Student satisfaction with *class size relative* to the type of course has consistently been the highest rated among all college environment questions, and exceeds comparative ratings.



3. Student satisfaction with *availability of courses* at the times students want to take them has consistently been the lowest rated among all college environment questions, and is below the comparison groups.



4. Overall student and alumni satisfaction at Stout has been consistently high.