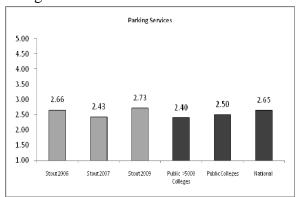

## STUDENT AND ALUMNI SATISFACTION FACTS AND FIGURES 2009 MAJOR FINDINGS

1. Student satisfaction with parking facilities and services has consistently been the lowest rated among all student services, however, ratings increased in 2008-09.