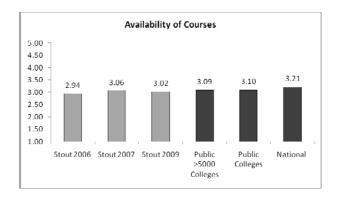

2. Student satisfaction with *class size relative* to the type of course has consistently been the highest rated among all college environment questions, and exceeds comparative ratings.

3. Student satisfaction with *availability of courses* at the times students want to take them has consistently been the lowest rated among all college environment questions, and is below the comparison groups.