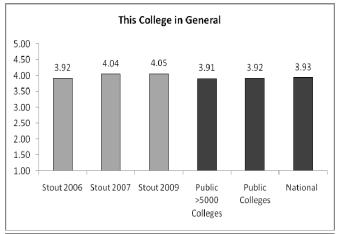

## STUDENT AND ALUMNI SATISFACTION FACTS AND FIGURES 2009 MAJOR FINDINGS

1. Student satisfaction with parking facilities and services has consistently been the lowest rated among all student services, however, ratings increased in 2008-09.



2. Student satisfaction with *class size relative* to the type of course has consistently been the highest rated among all college environment questions, and exceeds comparative ratings.



3. Student satisfaction with *availability of courses* at the times students want to take them has consistently been the lowest rated among all college environment questions, and is below the comparison groups.



4. Overall student and alumni satisfaction at Stout has been consistently high.