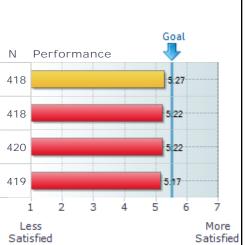

| lestions for CAS - Council for the Advancement of Standards Program Criteria<br>S Program Criteria: Enhanced Self-Esteem                                                                                                                                                                                                                                                                                                                                                                                                                                                                                                                                                                                                                                                                                                                                                                                                                                                                                                                                                                                                                                                                                                                                                                                                                                                                                                             | :<br>N                                              | Performance           | Goa<br>                       | L                                           |
|--------------------------------------------------------------------------------------------------------------------------------------------------------------------------------------------------------------------------------------------------------------------------------------------------------------------------------------------------------------------------------------------------------------------------------------------------------------------------------------------------------------------------------------------------------------------------------------------------------------------------------------------------------------------------------------------------------------------------------------------------------------------------------------------------------------------------------------------------------------------------------------------------------------------------------------------------------------------------------------------------------------------------------------------------------------------------------------------------------------------------------------------------------------------------------------------------------------------------------------------------------------------------------------------------------------------------------------------------------------------------------------------------------------------------------------|-----------------------------------------------------|-----------------------|-------------------------------|---------------------------------------------|
| 2086. Self-Worth - To what degree did you achieve the following through your nvolvement in this student organization: Pride in being a member of the organization                                                                                                                                                                                                                                                                                                                                                                                                                                                                                                                                                                                                                                                                                                                                                                                                                                                                                                                                                                                                                                                                                                                                                                                                                                                                    | 420                                                 |                       |                               | .64                                         |
| 2084. Self-Worth - To what degree did you achieve the following through your nvolvement in this student organization: Confidence to assume greater responsibility in he future                                                                                                                                                                                                                                                                                                                                                                                                                                                                                                                                                                                                                                                                                                                                                                                                                                                                                                                                                                                                                                                                                                                                                                                                                                                       | 420                                                 |                       | 5.                            | 52                                          |
| 2082. Self-Worth - To what degree did you achieve the following through your nvolvement in this student organization: A feeling of an accomplishment                                                                                                                                                                                                                                                                                                                                                                                                                                                                                                                                                                                                                                                                                                                                                                                                                                                                                                                                                                                                                                                                                                                                                                                                                                                                                 | 419                                                 |                       | 5.                            | 48                                          |
| 2046. Interpersonal Competence - To what degree does your involvement with this tudent organization enhance your ability to: Earn the respect of others                                                                                                                                                                                                                                                                                                                                                                                                                                                                                                                                                                                                                                                                                                                                                                                                                                                                                                                                                                                                                                                                                                                                                                                                                                                                              | 423                                                 |                       | 5.4                           | 17                                          |
| 2083. Self-Worth - To what degree did you achieve the following through your nvolvement in this student organization: An understanding of your ability to contribute o the success of the project                                                                                                                                                                                                                                                                                                                                                                                                                                                                                                                                                                                                                                                                                                                                                                                                                                                                                                                                                                                                                                                                                                                                                                                                                                    | 417                                                 |                       | 5.4                           | 16                                          |
| 2054. Intrapersonal Competence - To what degree does your involvement with this tudent organization enhance your: Self-motivation                                                                                                                                                                                                                                                                                                                                                                                                                                                                                                                                                                                                                                                                                                                                                                                                                                                                                                                                                                                                                                                                                                                                                                                                                                                                                                    | 422                                                 |                       | 5.4                           | 4                                           |
| 2055. Intrapersonal Competence - To what degree does your involvement with this tudent organization enhance your: Self-confidence                                                                                                                                                                                                                                                                                                                                                                                                                                                                                                                                                                                                                                                                                                                                                                                                                                                                                                                                                                                                                                                                                                                                                                                                                                                                                                    | 421                                                 |                       | 5.4                           | 3                                           |
| 2085. Self-Worth - To what degree did you achieve the following through your nvolvement in this student organization: A sense of ownership of the organization                                                                                                                                                                                                                                                                                                                                                                                                                                                                                                                                                                                                                                                                                                                                                                                                                                                                                                                                                                                                                                                                                                                                                                                                                                                                       | 419                                                 |                       | 5.3                           | 9                                           |
| 2056. Intrapersonal Competence - To what degree does your involvement with this tudent organization enhance your: Self-esteem                                                                                                                                                                                                                                                                                                                                                                                                                                                                                                                                                                                                                                                                                                                                                                                                                                                                                                                                                                                                                                                                                                                                                                                                                                                                                                        | 422                                                 |                       | 5.3                           | 8                                           |
| 2081. Self-Worth - To what degree did you achieve the following through your nvolvement in this student organization: Increased confidence                                                                                                                                                                                                                                                                                                                                                                                                                                                                                                                                                                                                                                                                                                                                                                                                                                                                                                                                                                                                                                                                                                                                                                                                                                                                                           | 420                                                 |                       | 5.3                           | ,<br>                                       |
| 5                                                                                                                                                                                                                                                                                                                                                                                                                                                                                                                                                                                                                                                                                                                                                                                                                                                                                                                                                                                                                                                                                                                                                                                                                                                                                                                                                                                                                                    | :<br>Le                                             | 1 2 3                 | 4 5                           | 6 7<br>Mo                                   |
|                                                                                                                                                                                                                                                                                                                                                                                                                                                                                                                                                                                                                                                                                                                                                                                                                                                                                                                                                                                                                                                                                                                                                                                                                                                                                                                                                                                                                                      | Sati                                                | 1 2 3<br>ess<br>sfied | 4 5<br>Goa                    | Mor<br>Satis                                |
| estions for CAS - Council for the Advancement of Standards Program Criteria<br>S Program Criteria: Realistic Self-Appraisal                                                                                                                                                                                                                                                                                                                                                                                                                                                                                                                                                                                                                                                                                                                                                                                                                                                                                                                                                                                                                                                                                                                                                                                                                                                                                                          | Sati                                                | 55                    |                               | Mo<br>Satis                                 |
| estions for CAS - Council for the Advancement of Standards Program Criteria                                                                                                                                                                                                                                                                                                                                                                                                                                                                                                                                                                                                                                                                                                                                                                                                                                                                                                                                                                                                                                                                                                                                                                                                                                                                                                                                                          | Sati                                                | ess<br>sfied          | Goa                           | Mo<br>Satis                                 |
| estions for CAS - Council for the Advancement of Standards Program Criteria<br>S Program Criteria: Realistic Self-Appraisal<br>2074. Regarding your involvement with this student organization, to what degree: Did                                                                                                                                                                                                                                                                                                                                                                                                                                                                                                                                                                                                                                                                                                                                                                                                                                                                                                                                                                                                                                                                                                                                                                                                                  | Sati<br>:<br>N                                      | ess<br>sfied          | Goa                           | Mo<br>Satis                                 |
| estions for CAS - Council for the Advancement of Standards Program Criteria<br>S Program Criteria: Realistic Self-Appraisal<br>2074. Regarding your involvement with this student organization, to what degree: Did<br>you feel passionate about achieving this organization's goals/tasks<br>2073. Regarding your involvement with this student organization, to what degree: Were                                                                                                                                                                                                                                                                                                                                                                                                                                                                                                                                                                                                                                                                                                                                                                                                                                                                                                                                                                                                                                                  | Sati<br>:<br>N<br>410                               | ess<br>sfied          | Goa                           | Mo<br>Satis                                 |
| Testions for CAS - Council for the Advancement of Standards Program Criteria<br>S Program Criteria: Realistic Self-Appraisal<br>2074. Regarding your involvement with this student organization, to what degree: Did<br>you feel passionate about achieving this organization's goals/tasks<br>2073. Regarding your involvement with this student organization, to what degree: Were<br>your actions consistent with your deeply held values/beliefs<br>2076. To what degree has your experience with this student organization helped you                                                                                                                                                                                                                                                                                                                                                                                                                                                                                                                                                                                                                                                                                                                                                                                                                                                                                           | Sati<br>:<br>410<br>413                             | ess<br>sfied          | Goa                           | Mo<br>Satis<br>.64<br>53                    |
| Testions for CAS - Council for the Advancement of Standards Program Criteria<br>S Program Criteria: Realistic Self-Appraisal<br>2074. Regarding your involvement with this student organization, to what degree: Did<br>you feel passionate about achieving this organization's goals/tasks<br>2073. Regarding your involvement with this student organization, to what degree: Were<br>your actions consistent with your deeply held values/beliefs<br>2076. To what degree has your experience with this student organization helped you<br>o: Learn more about others<br>2057. Intrapersonal Competence - To what degree does your involvement with this                                                                                                                                                                                                                                                                                                                                                                                                                                                                                                                                                                                                                                                                                                                                                                          | Sati<br>: N<br>410<br>413<br>416                    | ess<br>sfied          | Goa<br>5:                     | Mo<br>Satis<br>64<br>53<br>53               |
| Testions for CAS - Council for the Advancement of Standards Program Criteria<br>S Program Criteria: Realistic Self-Appraisal<br>2074. Regarding your involvement with this student organization, to what degree: Did<br>you feel passionate about achieving this organization's goals/tasks<br>2073. Regarding your involvement with this student organization, to what degree: Were<br>your actions consistent with your deeply held values/beliefs<br>2076. To what degree has your experience with this student organization helped you<br>o: Learn more about others<br>2057. Intrapersonal Competence - To what degree does your involvement with this<br>tudent organization enhance your: Knowledge of your talents<br>2077. To what degree has your experience with this student organization helped you                                                                                                                                                                                                                                                                                                                                                                                                                                                                                                                                                                                                                     | Sati<br>: N<br>410<br>413<br>416<br>422             | ess<br>sfied          | Goa<br>5.<br>5.               | Mo<br>Satis<br>.84<br>.53<br>.53<br>.53<br> |
| <ul> <li>Destions for CAS - Council for the Advancement of Standards Program Criteria.<br/>S Program Criteria: Realistic Self-Appraisal</li> <li>2074. Regarding your involvement with this student organization, to what degree: Did rou feel passionate about achieving this organization's goals/tasks</li> <li>2073. Regarding your involvement with this student organization, to what degree: Were rour actions consistent with your deeply held values/beliefs</li> <li>2076. To what degree has your experience with this student organization helped you o: Learn more about others</li> <li>2057. Intrapersonal Competence - To what degree does your involvement with this tudent organization helped you o: Share knowledge with others</li> <li>2058. Intrapersonal Competence - To what degree does your involvement with this</li> </ul>                                                                                                                                                                                                                                                                                                                                                                                                                                                                                                                                                                              | Sati<br>N<br>410<br>413<br>416<br>422<br>416        | ess<br>sfied          | Goa<br>5.<br>5.               | Mo<br>Satis<br>64<br>53<br>53<br>48         |
| <ul> <li>Destions for CAS - Council for the Advancement of Standards Program Criteria<br/>(S Program Criteria: Realistic Self-Appraisal)</li> <li>2074. Regarding your involvement with this student organization, to what degree: Did<br/>toou feel passionate about achieving this organization's goals/tasks</li> <li>2073. Regarding your involvement with this student organization, to what degree: Were<br/>your actions consistent with your deeply held values/beliefs</li> <li>2076. To what degree has your experience with this student organization helped you<br/>o: Learn more about others</li> <li>2057. Intrapersonal Competence - To what degree does your involvement with this<br/>tudent organization enhance your: Knowledge of your talents</li> <li>2077. To what degree has your experience with this student organization helped you<br/>o: Share knowledge with others</li> <li>2058. Intrapersonal Competence - To what degree does your involvement with this<br/>tudent organization enhance your: Knowledge of your limitations</li> <li>2057. To what degree has your experience with this student organization helped you<br/>o: Share knowledge with others</li> <li>2057. To what degree has your experience with this student organization helped you<br/>o: Share knowledge with others</li> <li>2057. To what degree has your experience with this student organization helped you</li> </ul> | Sati<br>N<br>410<br>413<br>416<br>422<br>416<br>419 | ess<br>sfied          | Goa<br>5.<br>5.<br>5.<br>5.22 | Mo<br>Satis<br>64<br>53<br>53<br>48         |