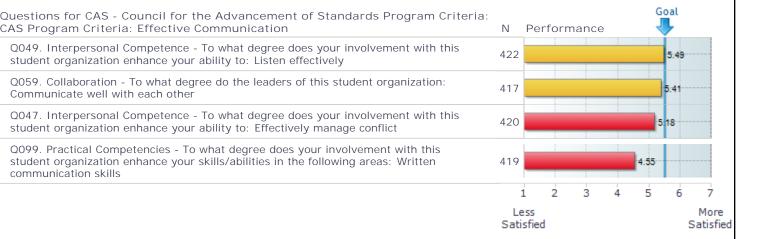

| uestions for CAS - Council for the Advancement of Standards Program Criteria:<br>AS Program Criteria: Meaningful Interpersonal Relationships                                                                                                                                                                                                                                                                                                                                     | Ν                                 | Performance          | е    | Goal                |                      |
|----------------------------------------------------------------------------------------------------------------------------------------------------------------------------------------------------------------------------------------------------------------------------------------------------------------------------------------------------------------------------------------------------------------------------------------------------------------------------------|-----------------------------------|----------------------|------|---------------------|----------------------|
| Q052. Interpersonal Competence - To what degree does your involvement with this student organization enhance your ability to: Successfully establish personal relationships                                                                                                                                                                                                                                                                                                      | 420                               |                      |      | 5.52                |                      |
| Q100. Principled Dissent - When a disagreement occurs among the members of this student organization, to what degree do the members: Listen to the ideas of others                                                                                                                                                                                                                                                                                                               | 418                               |                      |      | 5.45                |                      |
| Q102. Principled Dissent - When a disagreement occurs among the members of this student organization, to what degree do the members: Discuss differing opinions in a respectful manner                                                                                                                                                                                                                                                                                           | 418                               |                      |      | 5.36                |                      |
| Q053. Interpersonal Competence - To what degree does your involvement with this student organization enhance your ability to: Successfully establish professional relationships                                                                                                                                                                                                                                                                                                  | 421                               |                      |      | 5.30                |                      |
| Q103. Principled Dissent - When a disagreement occurs among the members of this student organization, to what degree do the members: Support final decisions that did not exactly correspond to their position                                                                                                                                                                                                                                                                   | 417                               |                      |      | 5.30                |                      |
| Q051. Interpersonal Competence - To what degree does your involvement with this student organization enhance your ability to: Understand others by putting yourself in their place                                                                                                                                                                                                                                                                                               | 423                               |                      |      | 5.27                |                      |
| Q101. Principled Dissent - When a disagreement occurs among the members of this student organization, to what degree do the members: Dissent without fearing reprisal                                                                                                                                                                                                                                                                                                            | 417                               |                      |      | 5.23                |                      |
|                                                                                                                                                                                                                                                                                                                                                                                                                                                                                  |                                   |                      |      |                     |                      |
| Q023. Citizenship - To what degree do you: Voice your dissent appropriately                                                                                                                                                                                                                                                                                                                                                                                                      | 446                               | 2 3                  | 4.04 | 5 6                 | 7                    |
| euestions for CAS - Council for the Advancement of Standards Program Criteria:                                                                                                                                                                                                                                                                                                                                                                                                   | :<br>Le<br>Sati                   | sfied                | 4    | 5 6<br>Goal         |                      |
| Puestions for CAS - Council for the Advancement of Standards Program Criteria:<br>AS Program Criteria: Independence<br>Q090. Practical Competencies - To what degree does your involvement with this<br>student organization enhance your skills/abilities in the following areas: Time                                                                                                                                                                                          | :<br>Le                           | :55                  | 4    | 5 6<br>Goal<br>5.13 |                      |
| Questions for CAS - Council for the Advancement of Standards Program Criteria:<br>AS Program Criteria: Independence<br>Q090. Practical Competencies - To what degree does your involvement with this                                                                                                                                                                                                                                                                             | Le<br>Sati                        | sfied                | 4    | -                   |                      |
| Puestions for CAS - Council for the Advancement of Standards Program Criteria:<br>AS Program Criteria: Independence<br>Q090. Practical Competencies - To what degree does your involvement with this<br>student organization enhance your skills/abilities in the following areas: Time<br>management skills<br>Q091. Practical Competencies - To what degree does your involvement with this<br>student organization enhance your skills/abilities in the following areas: Peer | :<br>Sati<br>N<br>419<br>416<br>: | sfied                | 4    | 5.13                | 7<br>More<br>Satisfi |
| uestions for CAS - Council for the Advancement of Standards Program Criteria:<br>AS Program Criteria: Independence<br>Q090. Practical Competencies - To what degree does your involvement with this<br>student organization enhance your skills/abilities in the following areas: Time<br>management skills<br>Q091. Practical Competencies - To what degree does your involvement with this<br>student organization enhance your skills/abilities in the following areas: Peer  | :<br>Sati<br>N<br>419<br>416<br>: | Performance<br>L 2 3 | 4    | 5.13                | Satisfi<br>7<br>More |
| Puestions for CAS - Council for the Advancement of Standards Program Criteria:<br>AS Program Criteria: Independence<br>Q090. Practical Competencies - To what degree does your involvement with this<br>student organization enhance your skills/abilities in the following areas: Time<br>management skills<br>Q091. Practical Competencies - To what degree does your involvement with this<br>student organization enhance your skills/abilities in the following areas: Peer | :<br>Sati<br>N<br>419<br>416<br>: | Performance<br>L 2 3 | 4    | 5.13                | Satisfi<br>7<br>More |
| Puestions for CAS - Council for the Advancement of Standards Program Criteria:<br>AS Program Criteria: Independence<br>Q090. Practical Competencies - To what degree does your involvement with this<br>student organization enhance your skills/abilities in the following areas: Time<br>management skills<br>Q091. Practical Competencies - To what degree does your involvement with this<br>student organization enhance your skills/abilities in the following areas: Peer | :<br>Sati<br>N<br>419<br>416<br>: | Performance<br>L 2 3 | 4    | 5.13                | Satisfi<br>7<br>More |